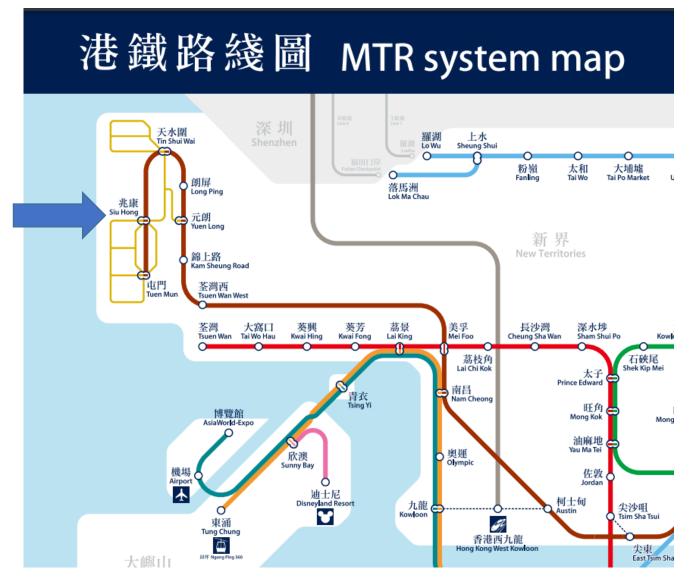

#### MTR System Map 港鐵路綫圖: <u>https://www.mtr.com.hk/archive/en/services/routemap.pdf</u>

Lingnan University is located near the Siu Hong Station (line in brown, the Tuen Ma Line)