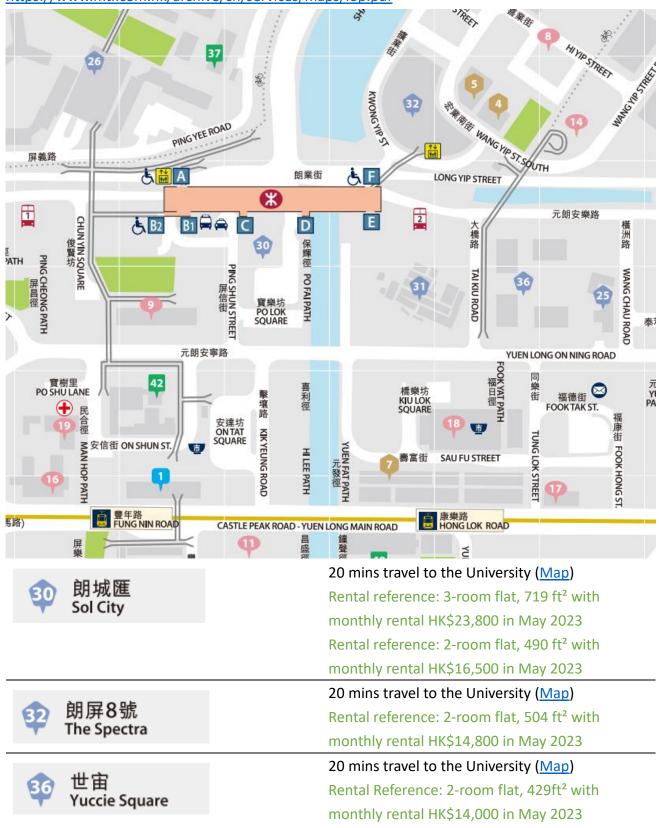

#### MTR location map of Long Ping Station 朗屏 (屯馬綫):

https://www.mtr.com.hk/archive/ch/services/maps/lop.pdf

## MTR location map of Siu Hong Station 兆康 (屯馬綫):

https://www.mtr.com.hk/archive/ch/services/maps/sih.pdf

Lingnan University is located at #24 on the map below

| 8  | 聚康山莊<br>BeneVi <b>ll</b> e | 3 mins walking distance to the University (Map)                |
|----|----------------------------|----------------------------------------------------------------|
|    |                            | Rental reference: 2-room flat, 428ft <sup>2</sup> with monthly |
| •  | Denevine                   | rental HK\$14,000 in May 2023                                  |
| 9  | 彩暉花園<br>Brilliant Garden   | 10 mins walking distance to the University (Map)               |
|    |                            | Rental reference: 3-room flat, 682ft <sup>2</sup> with monthly |
|    |                            | rental HK\$15,500 in May 2023                                  |
| 13 | 名賢居<br>Napa Valley         | 5 mins walking distance to the University (Map)                |
|    |                            | Rental reference: 2-room flat, 515ft <sup>2</sup> with monthly |
|    |                            | rental HK\$14,500 in May 2023                                  |

| ▲ 男世亡                                 | 3 mins walking distance to the University (Map)                |
|---------------------------------------|----------------------------------------------------------------|
| 14 叠茵庭<br>Parkland Villas             | Rental reference: 2-room flat, 389ft <sup>2</sup> with monthly |
|                                       | rental HK\$10,500 in May 2023                                  |
|                                       | Rental reference: 3-room flat, 575ft <sup>2</sup> with monthly |
|                                       | rental HK\$15,000 in May 2023                                  |
|                                       |                                                                |
| 16 兆康苑 / 商場                           | 10 to 15 mins walking distance to the University (Map)         |
| Siu Hong Court / Shopping Centre      | Rental reference: 2-room flat, 467ft <sup>2</sup> with monthly |
|                                       | rental HK\$11,400 in May 2023                                  |
|                                       | 3 mins walking distance to the University (Map)                |
| の で の で の で の で の で の で の で の で の で の | Rental reference: 2-room flat, 572ft <sup>2</sup> with monthly |
| y South Inferest                      | rental HK\$14,000 in May 2023                                  |