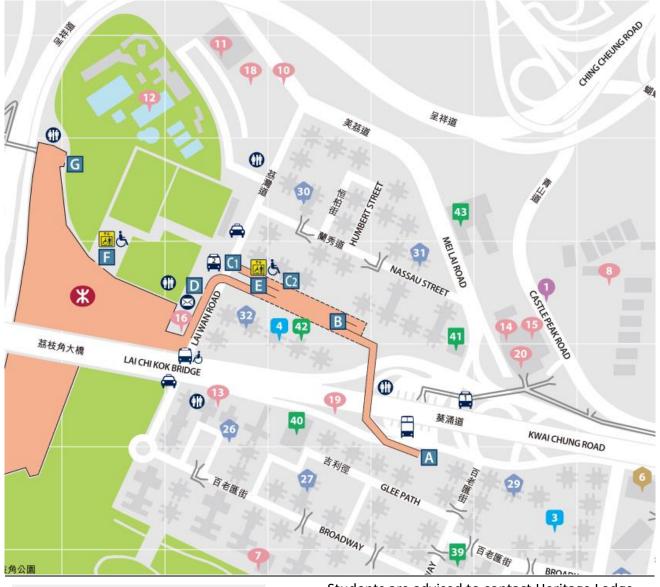

# MTR location map of Mei Foo Station 美孚 (屯馬綫):

https://www.mtr.com.hk/archive/ch/services/maps/mef.pdf

文化旅館翠雅山房 Heritage Lodge Students are advised to contact Heritage Lodge (info@heritagelodgehk.com) directly for the latest room rates and package offer.