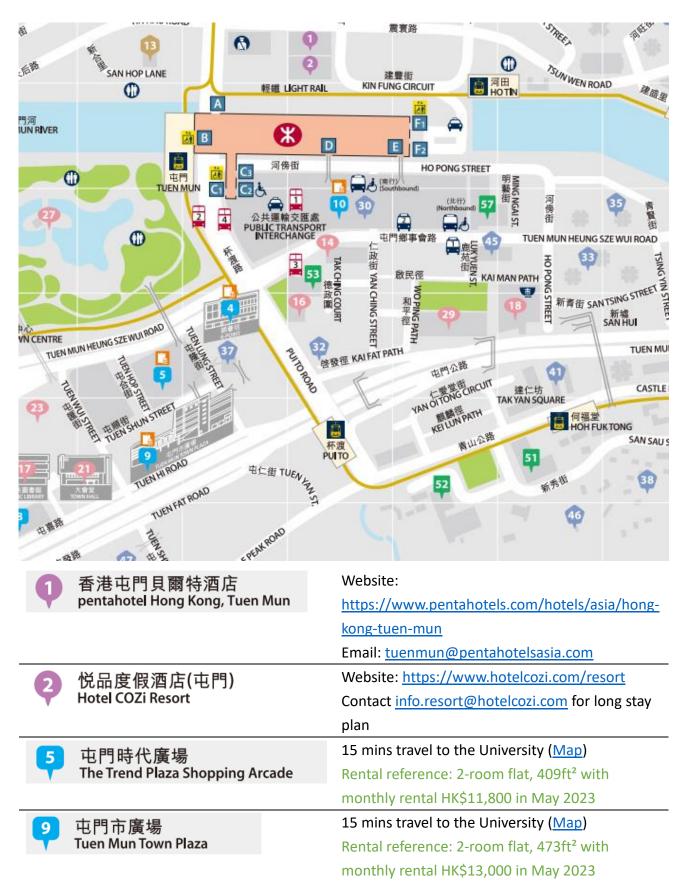

| Botania Villa 綠怡居          | 15 to 20 mins travel to the University ( <u>Map</u> )<br>Rental reference: 2-room flat, 509ft <sup>2</sup> with monthly<br>rental HK\$11,800 in May 2023                                                                                                     |
|----------------------------|--------------------------------------------------------------------------------------------------------------------------------------------------------------------------------------------------------------------------------------------------------------|
| The Sherwood 豫 <u>豐</u> 花園 | 15 to 20 mins travel to the University ( <u>Map</u> )<br>Rental reference: 3-room flat, 568 ft <sup>2</sup> with monthly<br>rental HK\$13,500 in May 2023<br>Rental reference: 2-room flat, 396ft <sup>2</sup> with monthly<br>rental HK\$10,000 in May 2023 |