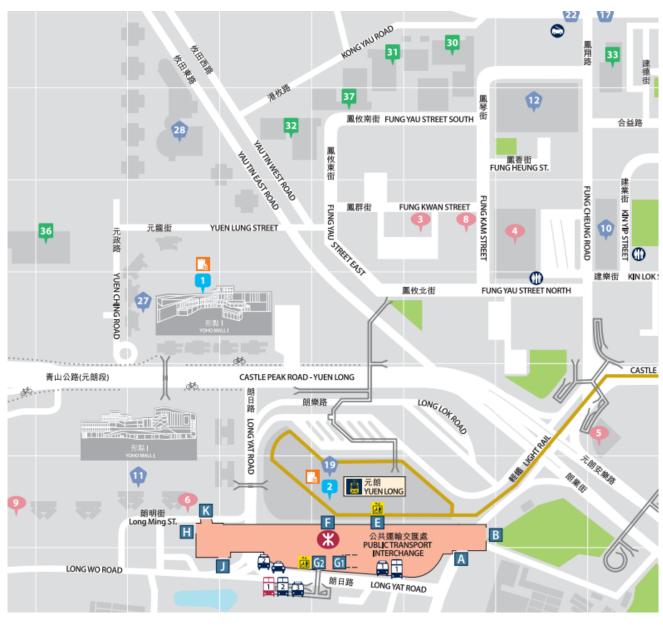

## MTR location map of Yuen Long Station 元朗 (屯馬綫):

https://www.mtr.com.hk/archive/ch/services/maps/yul.pdf

| Grand YOHO            | 20 mins travel to the University ( <u>Map</u> )<br>Rental reference: 2-room flat, 499ft <sup>2</sup> with<br>monthly rental HK\$16,500 in May 2023 |
|-----------------------|----------------------------------------------------------------------------------------------------------------------------------------------------|
| 新時代中城<br>YOHO Midtown | 25 mins travel to the University ( <u>Map</u> )<br>Rental reference: 2-room flat, 449ft <sup>2</sup> with<br>monthly rental HK\$14,800 in May 2023 |
| 新時代廣場<br>YOHO Town    | 25 mins travel to the University (Map)<br>Rental Reference: 2-room flat, 432ft <sup>2</sup> with<br>monthly rental HK\$13,500 in May 2023          |