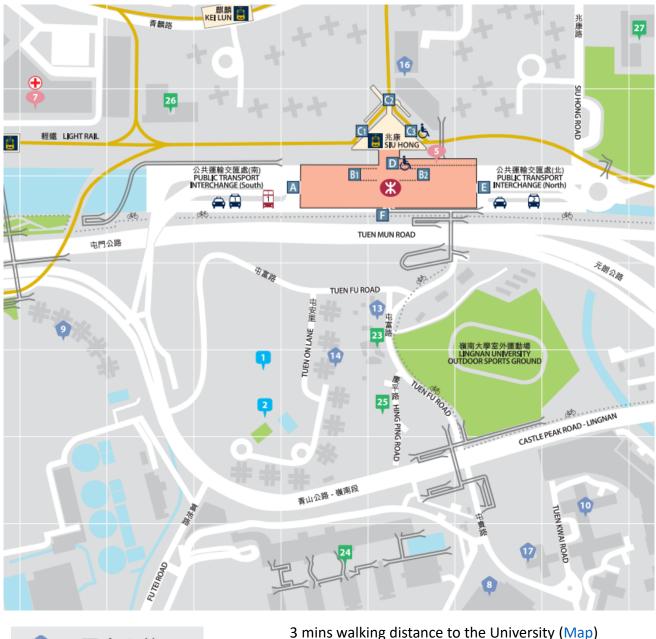

## MTR location map of Siu Hong Station 兆康 (屯馬綫):

https://www.mtr.com.hk/archive/ch/services/maps/sih.pdf

Lingnan University is located at #24 on the map below

| 8  | 聚康山莊<br>BeneVi <b>ll</b> e | 3 mins walking distance to the University (Map)                |
|----|----------------------------|----------------------------------------------------------------|
|    |                            | Rental reference: 2-room flat, 428ft <sup>2</sup> with monthly |
| •  | Denevine                   | rental HK\$14,000 in May 2023                                  |
| 9  | 彩暉花園<br>Brilliant Garden   | 10 mins walking distance to the University (Map)               |
|    |                            | Rental reference: 3-room flat, 682ft <sup>2</sup> with monthly |
|    |                            | rental HK\$15,500 in May 2023                                  |
| 13 | 名賢居<br>Napa Valley         | 5 mins walking distance to the University (Map)                |
|    |                            | Rental reference: 2-room flat, 515ft <sup>2</sup> with monthly |
|    |                            | rental HK\$14,500 in May 2023                                  |